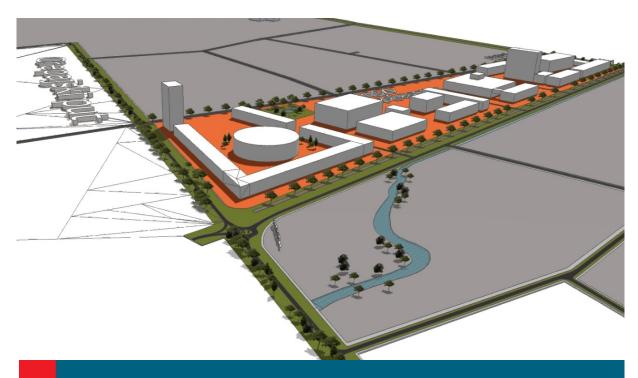

#### **NORTH INDUSTRIAL ZONE - Plans**

Буди део плана!

#### **NORTH INDUSTRIAL ZONE - Plans**

Activities regarding infrastructural works in the business zone are underway and they will meet preconditions for starting business activities and therefore to offer new professional future to qualified professionals who lost their jobs through recent privatizations and to new unemployed qualified persons who are registered with the National Employment Service.