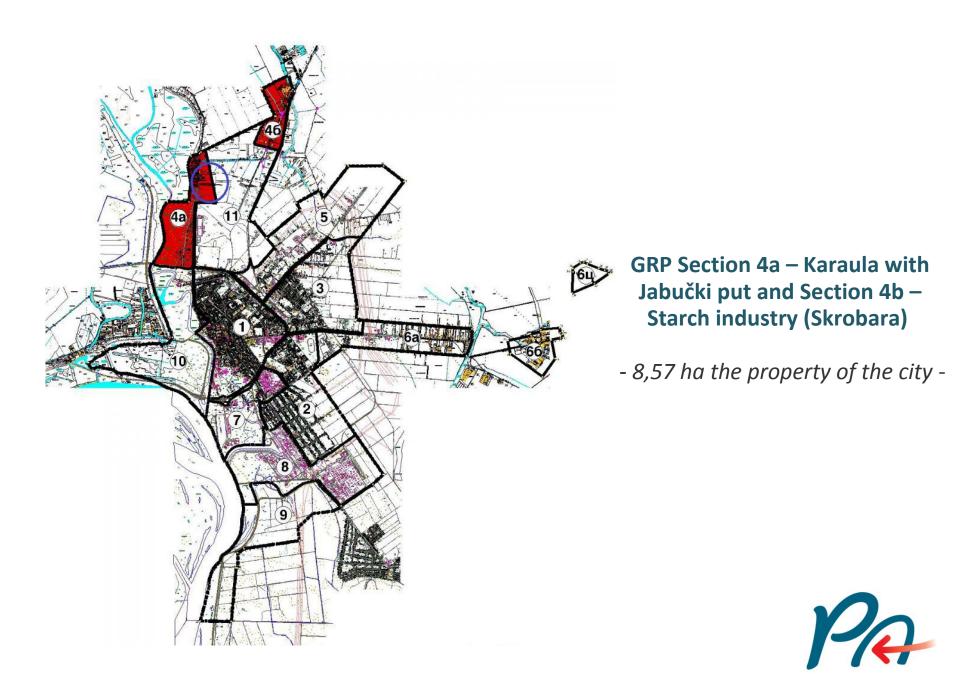

#### Planning documentation:

- 1. General regulation plan Section 11 a complex for special purposes "The Official Gazette of the City of Pančevo" No 35/2012) of 67 ha in size. According to this document, the plan envisages the construction of all types of industrial and production facilities of small and medium-sized enterprises, that is for all types of small business purposes the operations of which will not have negative influence on close and wider environment.
- 2. General regulation plan 4a Karaula with Jabučki put road and Section 4b Starch industry (Skrobara) which is in the final phase of approving 8,57ha in size.