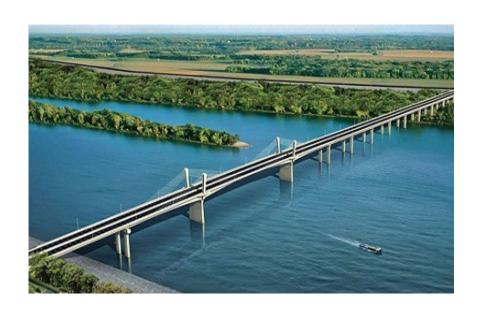

#### **NORTH INDUSTRIAL ZONE - Plans**

This zone is exceptionally well located because conditions for the construction of the state road of the first class M24, which will directly the North industrial zone, will be met after the construction of the Chinese bridge (Zemun - Borča). M24 will be a connection between Belgrade and Novi Sad and it will be connected to the main road to Vršac – Romanian border.