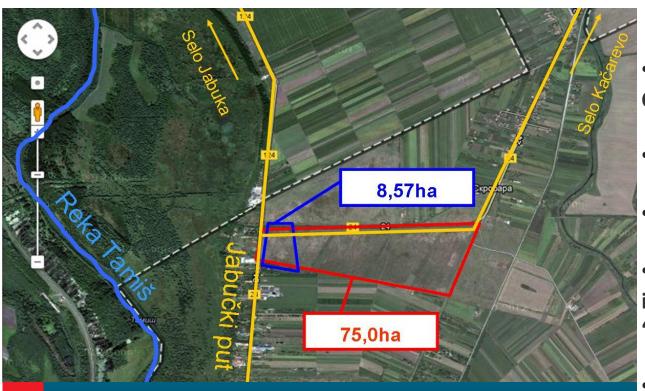

#### **Basic features**

- Greenfield location encompassed by General town planning within which the city of Pančevo owns **75 ha** of land as its property;
- Access to the state road of the second class Ečka – Kovačica Pančevo (Jabučki put);
- Surrounded by a **municipal road** and by the **international railroad Belgrade** — **Pančevo** — **Vršac** — **Romania.**

Jabucki put

#### Planning documentation:

- 1. General regulation plan Section 11 a complex for special purposes "The Official Gazette of the City of Pančevo" No 35/2012) of 67 ha in size. According to this document, the plan envisages the construction of all types of industrial and production facilities of small and medium-sized enterprises, that is for all types of small business purposes the operations of which will not have negative influence on close and wider environment.
- 2. General regulation plan 4a Karaula with Jabučki put road and Section 4b Starch industry (Skrobara) which is in the final phase of approving 8,57ha in size.