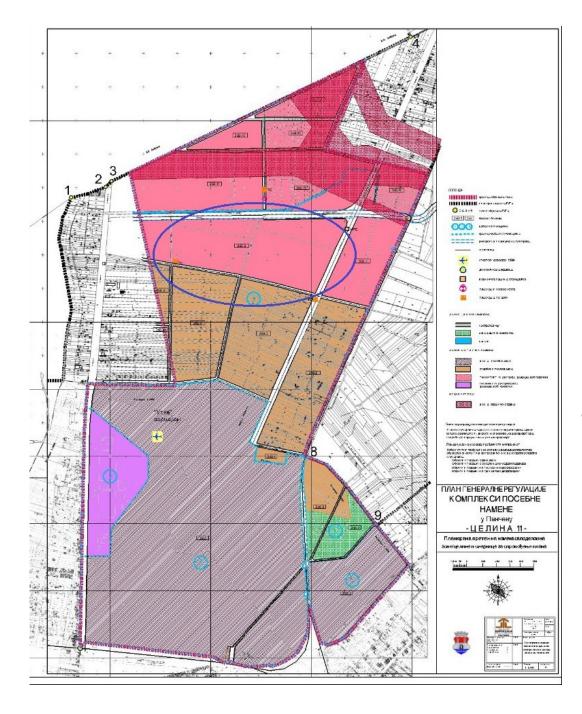

#### Planning documentation:

- 1. General regulation plan Section 11 a complex for special purposes "The Official Gazette of the City of Pančevo" No 35/2012) of 67 ha in size. According to this document, the plan envisages the construction of all types of industrial and production facilities of small and medium-sized enterprises, that is for all types of small business purposes the operations of which will not have negative influence on close and wider environment.
- 2. General regulation plan 4a Karaula with Jabučki put road and Section 4b Starch industry (Skrobara) which is in the final phase of approving 8,57ha in size.

# Greenfield industrial zone included in the General regulation Plan, Section 11

Special purpose complexes in Pančevo (Official Gazette of the City of Pančevo 35/2012)

- 67 ha in size owned by the City of Pančevo -

#### **Investment opportunities**

The construction of all types of industrial and production facilities of small and medium-sized enterprises and for all types of purposes in the area of small-sized industry the functioning of which will not have any negative influence on close and wider environment is planned in this zone