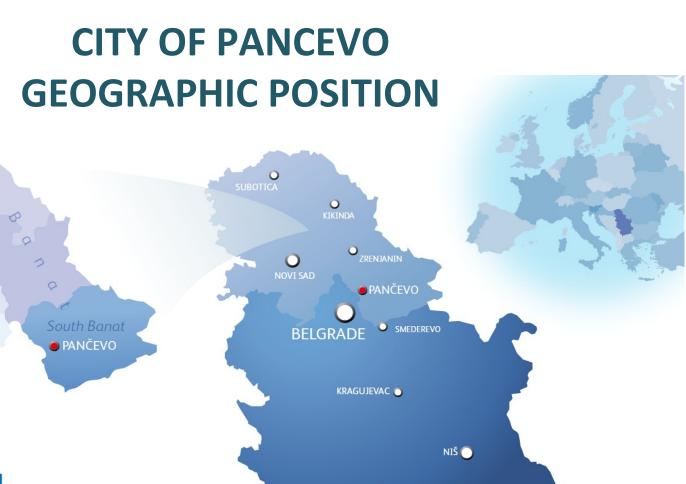

# INVESTIRAJTE U PANČEVO

INVEST IN PANČEVO



O PRIŠTINA







#### **INFRASTRUCTURE LINKS**





#### **Basic features**

- Greenfield location encompassed by General town planning within which the city of Pančevo owns **75 ha** of land as its property;
- Access to the state road of the second class Ečka – Kovačica Pančevo (Jabučki put);
- Surrounded by a **municipal road** and by the **international railroad Belgrade** — **Pančevo** — **Vršac** — **Romania.**



Jabucki put



#### **NORTH INDUSTRIAL ZONE - Position**



# INVESTIRAJTE U PANČEVO

INVEST IN PANČEVO

#### **Distance:**

- 5 km from Pancevo City center
- 8 km from "Danube" Port
- 18 km from Belgrade
- 30 km from international airport "Nikola Tesla"
- Access to the state road of the second class



#### Planning documentation:

- 1. General regulation plan Section 11