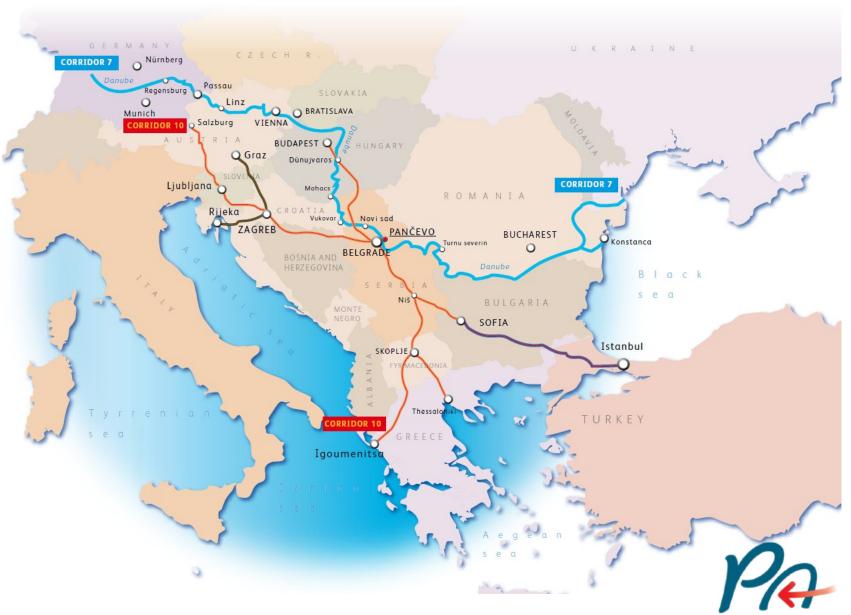

# INVESTIRAJTE U PANČEVO

INVEST IN PANČEVO



O PRIŠTINA







#### **INFRASTRUCTURE LINKS**





#### **Basic features**

- Greenfield location encompassed by General town planning within which the city of Pančevo owns **75 ha** of land as its property;
- Access to the state road of the second class Ečka – Kovačica Pančevo (Jabučki put);
- Surrounded by a **municipal road** and by the **international railroad Belgrade** — **Pančevo** — **Vršac** — **Romania.**



Jabucki put



#### **NORTH INDUSTRIAL ZONE - Position**



# INVESTIRAJTE U PANČEVO

INVEST IN PANČEVO

#### **Distance:**

- 5 km from Pancevo City center
- 8 km from "Danube" Port
- 18 km from Belgrade
- 30 km from international airport "Nikola Tesla"
- Access to the state road of the second class



#### Planning documentation:

- 1. General regulation plan Section 11 a complex for special purposes "The Official Gazet