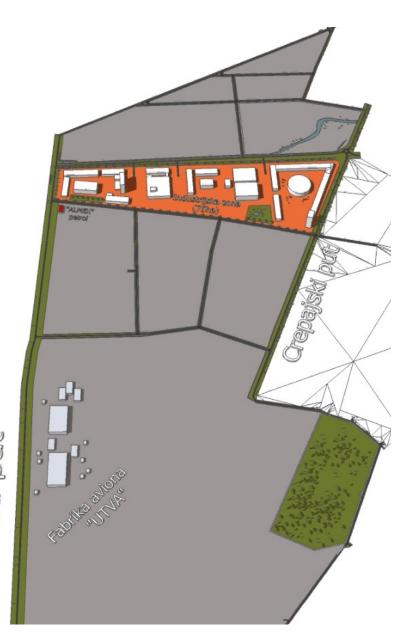

#### **NORTH INDUSTRIAL ZONE - Position**

#### Planning documentation:

- 1. General regulation plan Section 11 a complex for special purposes "The Official Gazette of the City of Pančevo" No 35/2012) of 67 ha in size. According to this document, the plan envisages the construction of all types of industrial and production facilities of small and medium-sized enterprises, that is for all types of small business purposes the operations of which will not have negative influence on close and wider environment.
- 2. General regulation plan 4a Karaula with Jabučki put road and Section 4b Starch industry (Skrobara) which is in the final phase of approving 8,57ha in size.

# Greenfield industrial zone included in the General regulation Plan, Section 11

Special purpose complexes in Pančevo (Official Gazette of the City of Pančevo 35/2012)

- 67 ha in size owned by the City of Pančevo -