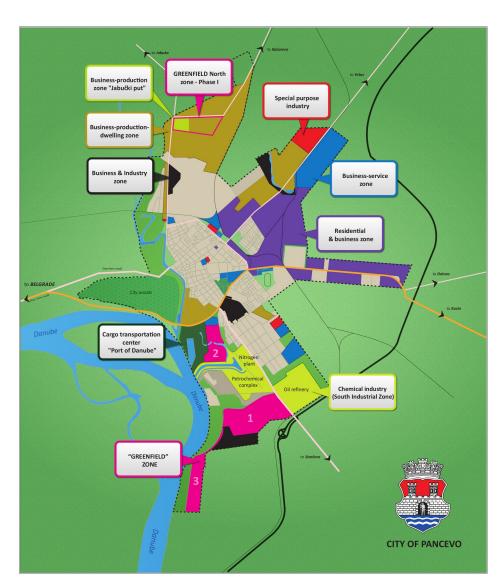

#### **Basic features**

- Greenfield location encompassed by General town planning within which the city of Pančevo owns **75 ha** of land as its property;
- Access to the state road of the second class Ečka – Kovačica Pančevo (Jabučki put);
- Surrounded by a **municipal road** and by the **international railroad Belgrade** — **Pančevo** — **Vršac** — **Romania.**

Jabucki put

#### **NORTH INDUSTRIAL ZONE - Position**

#### **Distance:**

- 5 km from Pancevo City center
- 8 km from "Danube" Port
- 18 km from Belgrade
- 30 km from international airport "Nikola Tesla"
- Access to the state road of the second class

#### Planning documentation:

- 1. General regulation plan Section 11 a complex for special purposes "The Official Gazette of the City of Pančevo" No 35/2012) of 67 ha in size. According to this document, the plan envisages the construction of all types of industrial and production facilities of small and medium-sized enterprises, that is for all types of small business purposes the operations of which will not have negative influence on close and wider environment.
- 2. General regulation plan 4a Karaula with Jabučki put road and Section 4b Starch industry (Skrobara) which is in the final phase of approving 8,57ha in size.

# Greenfield industrial zone included in the General regulation Plan, Section 11

Special purpose complexes in Pančevo (Official Gazette of the City of Pančevo 35/2012)

- 67 ha in size owned by the City of Pančevo -

#### **Investment opportunities**

The construction of all types of industrial and production facilities of small and medium-sized enterprises and for all types of purposes in the area of small-sized industry the functioning of which will not have any negative influence on close and wider environment is planned in this zone

#### **NORTH INDUSTRIAL ZONE - Surroundings**

There is military industry "UTVA Avioindustrija" Pančevo as well as a substantial number of building, agriculture, road cargo transportation enterprises in the close vicinity of this Greenfield location. The development of the North industrial zone enables existing and successful small and medium-sized enterprises in the zone and in close vicinity (around 50 enterprises, out of which there are 2 big and 4 medium-sized ones) to enlarge their production, namely business activities and it also enables the arrival of new investors and new employments.