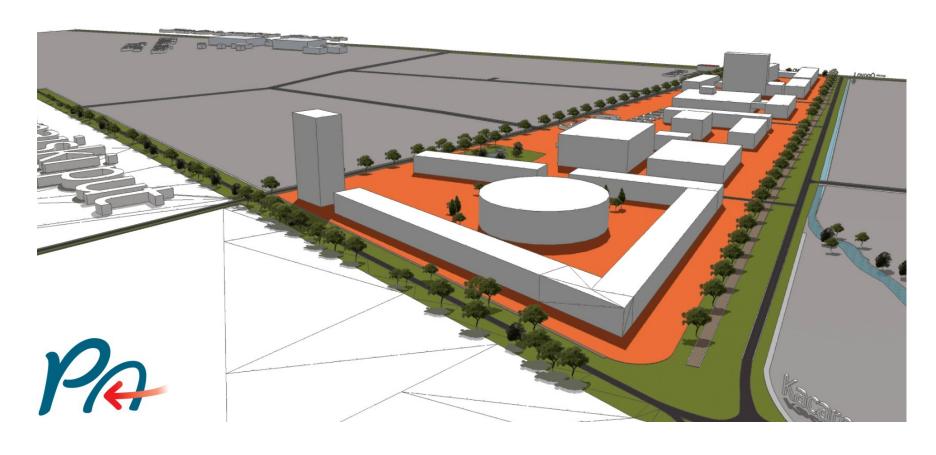

# Greenfield industrial zone included in the General regulation Plan, Section 11

Special purpose complexes in Pančevo (Official Gazette of the City of Pančevo 35/2012)

- 67 ha in size owned by the City of Pančevo -

#### **Investment opportunities**

The construction of all types of industrial and production facilities of small and medium-sized enterprises and for all types of purposes in the area of small-sized industry the functioning of which will not have any negative influence on close and wider environment is planned in this zone